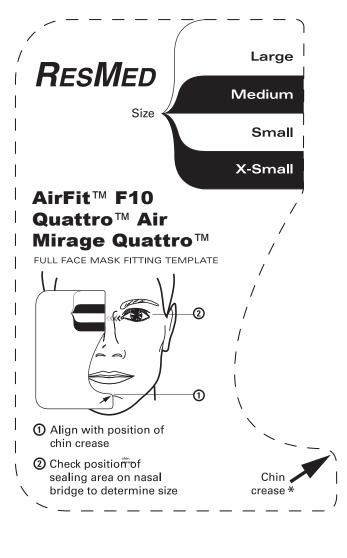

## AirFit™ F10 AirFit™ F10 For Her Quattro™ Air Quattro™ Air for Her Mirage Quattro™

FULL FACE MASK FITTING TEMPLATE

Note: Mask fitting templates should be used to aide patients in the fitting of CPAP masks. Altering the size or dimensions of the original online PDF in any way may compromise the quality and accuracy of this template. The use of this template is not intended to replace the advice of a medical professional, sleep technician or HME dealer.

How to use the fitting template:

- 1. Cut out template along the dotted line
- 2. Follow the directions on the template to determine appropriate cushion size
- \* If chin crease falls between sizes, choose smaller size.