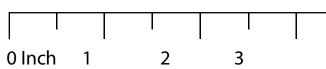

Actual Size:  $3^{3}/8$  inch (Width) X  $5^{1}/8$  inch (Height) Ruler is for scaling purposes. To ensure this print is accurate, match a ruler with the ruler above.